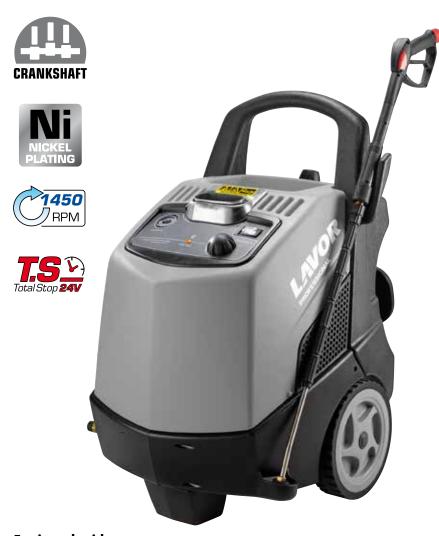

## Hot water high-pressure cleaner

### **HSR**

# **Standard equipment:** • 3.700.0030 Gun M22 - 3/8" with rotating • 3.701.0015 Lance M22 high/low pressure • 3.103.0047 Nozzle type 030 • 4.618.0143 High pressure hose 10 m

### **Equipped with:**

- 4 poles electrical motor (1450 RPM) with thermal protection.
- Three ceramic coated pistons.
- Built-in by-pass valve nickel plating brass linear pump head with high temperature water seals and bushing.
- Low voltage and delayed Total Stop.
- Suction and delivery S. S. valves.
- Vertical burner with high thermal efficiency steel coil.
- Temperature regulation gauge with high sensitive stainless steel sensor.
- Detergent built-in tank (4,2 lt) for indirect suction.
- Auxiliary motor for burner.
- Heavy duty steel frame.
- Hose reel with brake (optional).

### **Optional:**

• Power cable 5 m

• 6.608.0073 Hose reel with brake (hose not included)

|                               | HSR 1509 LP                    |
|-------------------------------|--------------------------------|
| code                          | 8.630.0107                     |
| operat. pressure              | 150 bar-2175 psi               |
| delivery rate                 | 540 l/h-3.17 GPM               |
| engine type/hp                | 3000W-230V~50Hz 1 ph           |
| pump type/RPM                 | MP4 Ni/1450 RPM                |
| max. water inlet/outlet temp. | 40/140 °C                      |
| dimension/weight              | 85x65x97 cm / 113 Kg - 275 lbs |